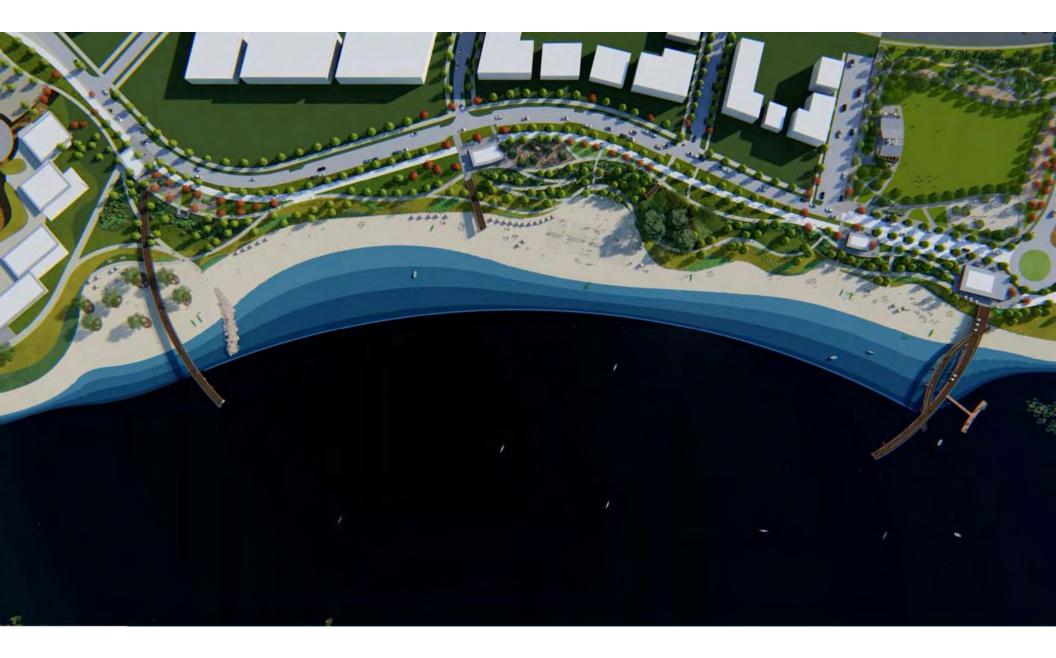

Waterfront at Utah City

12 Acre Promenade

A Civic Plaza primed for events

### Promenade & Vineyard Beach Park