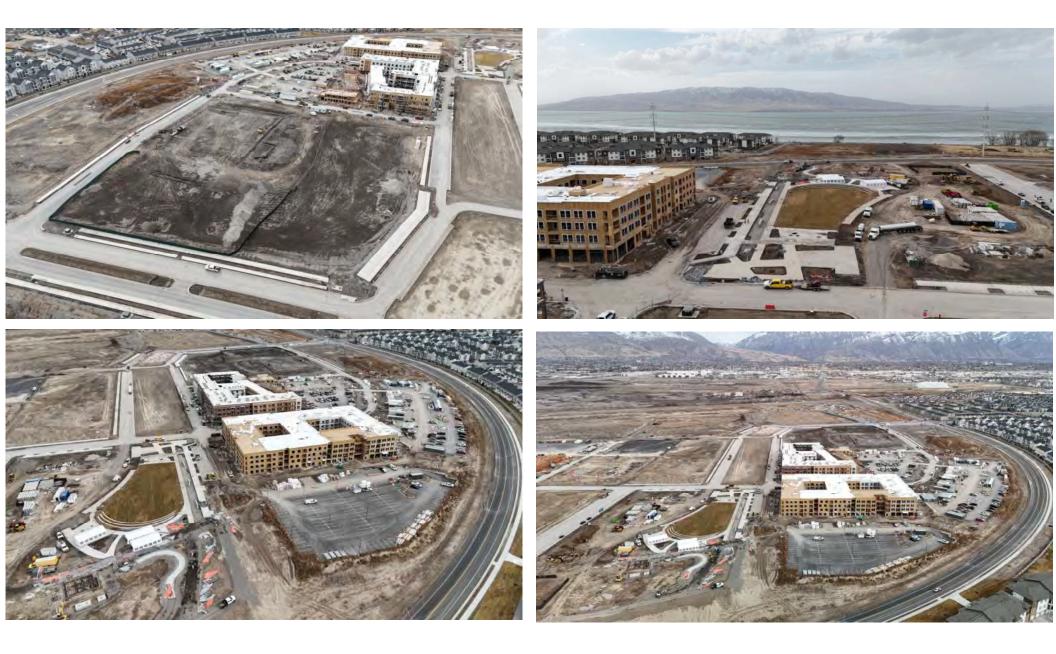

### Masterplan

Developed with Jeff Speck and DPZ, the first 350 acres of Utah City were thoughtfully designed to feature a variety of distinct spaces, including two linear promenades, a downtown core, lakefront living with a reestablished beach and lake-oriented boardwalk, a retail street and several "shared spaces" for both residents and visitors.