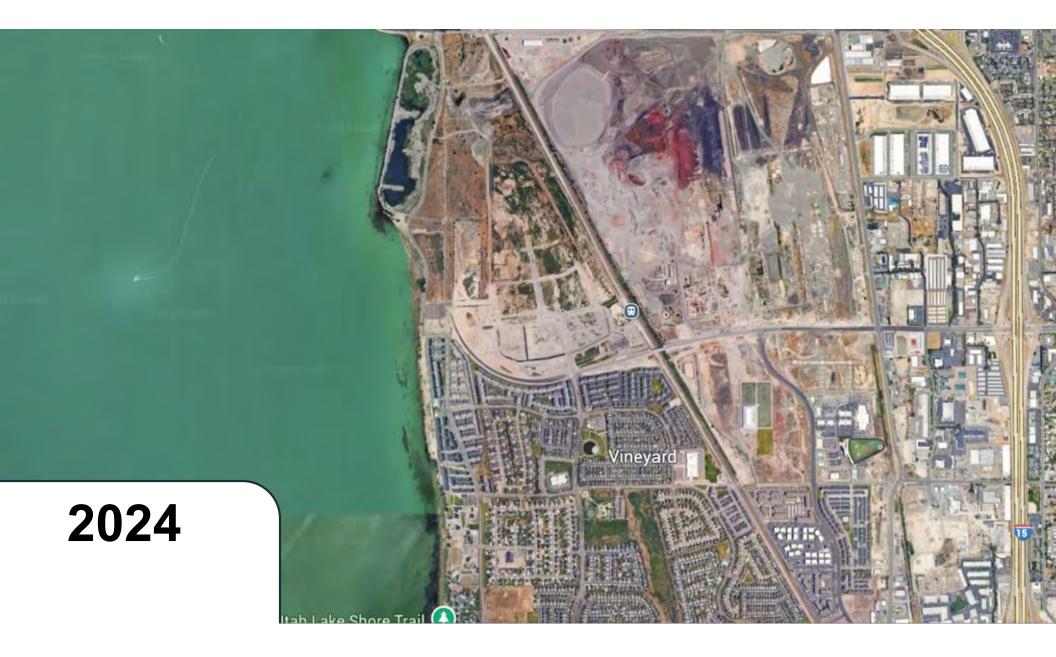

# **Utah County**

"Utah County is going to be the epicenter of growth," EDC Utah

Utah County is in **Need** of an Urban Core.

### Masterplan

Developed with Jeff Speck and DPZ, the first 350 acres of Utah City were thoughtfully designed to feature a variety of distinct spaces, including two linear promenades, a downtown core, lakefront living with a reestablished beach and lake-oriented boardwalk, a retail street and several "shared spaces" for both residents and visitors.