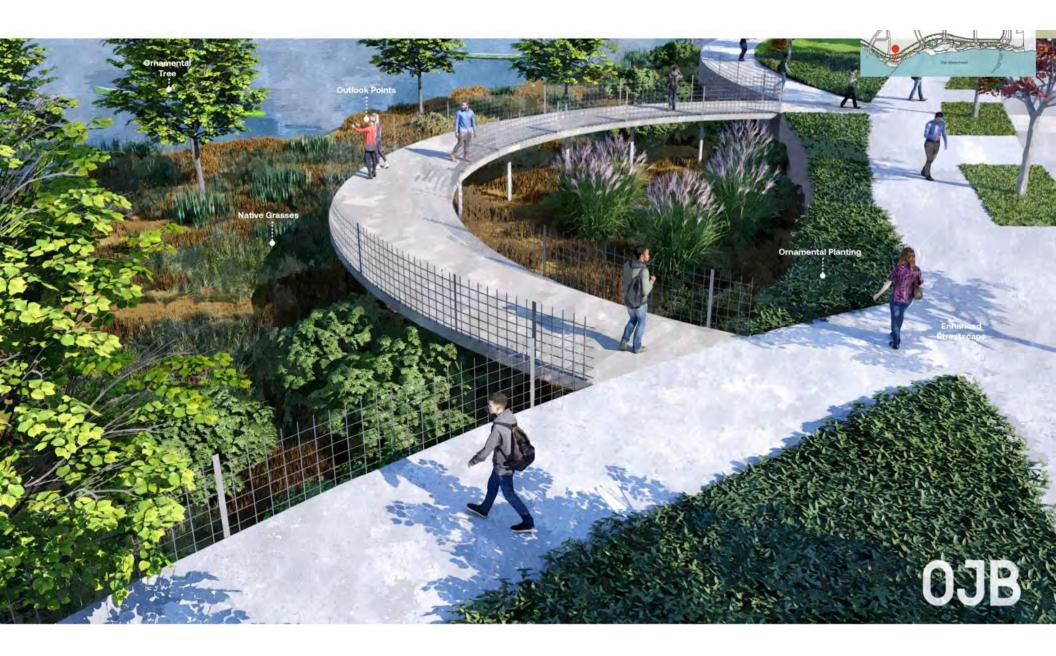

### Masterplan

Developed with Jeff Speck and DPZ, the first 350 acres of Utah City were thoughtfully designed to feature a variety of distinct spaces, including two linear promenades, a downtown core, lakefront living with a reestablished beach and lake-oriented boardwalk, a retail street and several "shared spaces" for both residents and visitors.