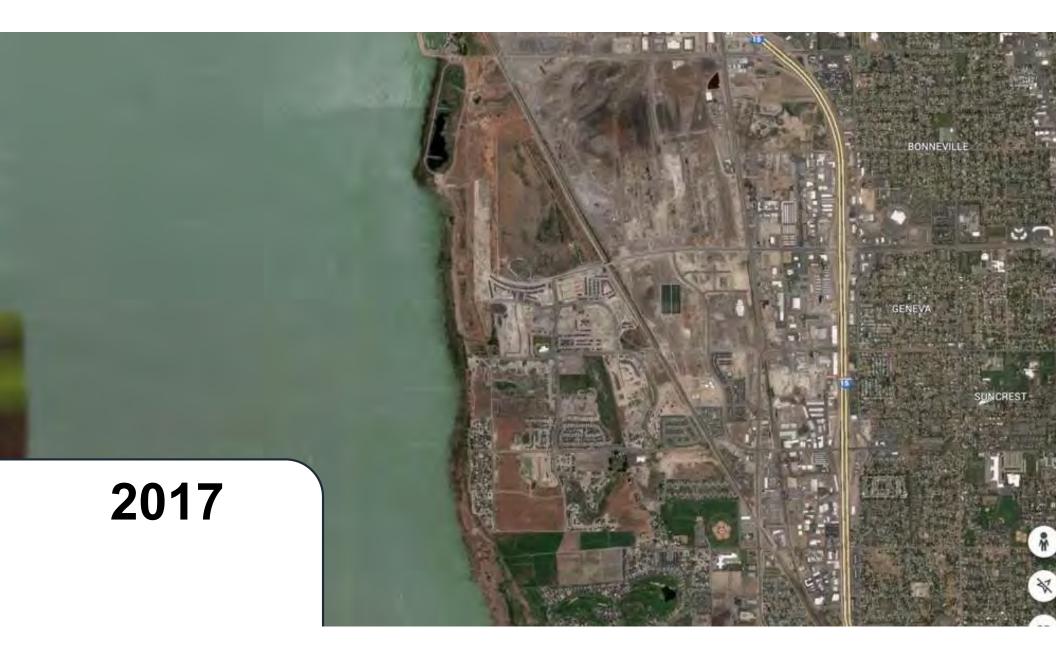

# **Utah County**

"Utah County is going to be the epicenter of growth," EDC Utah

Utah County is in **Need** of an Urban Core.

### Masterplan

Developed with Jeff Speck and DPZ, the first 350 acres of Utah City were thoughtfully designed to feature a variety of distinct spaces, including two linear promenades, a downtown core, lakefront living with a reestablished beach and lake-oriented boardwalk, a retail street and several "shared spaces" for both residents and visitors.