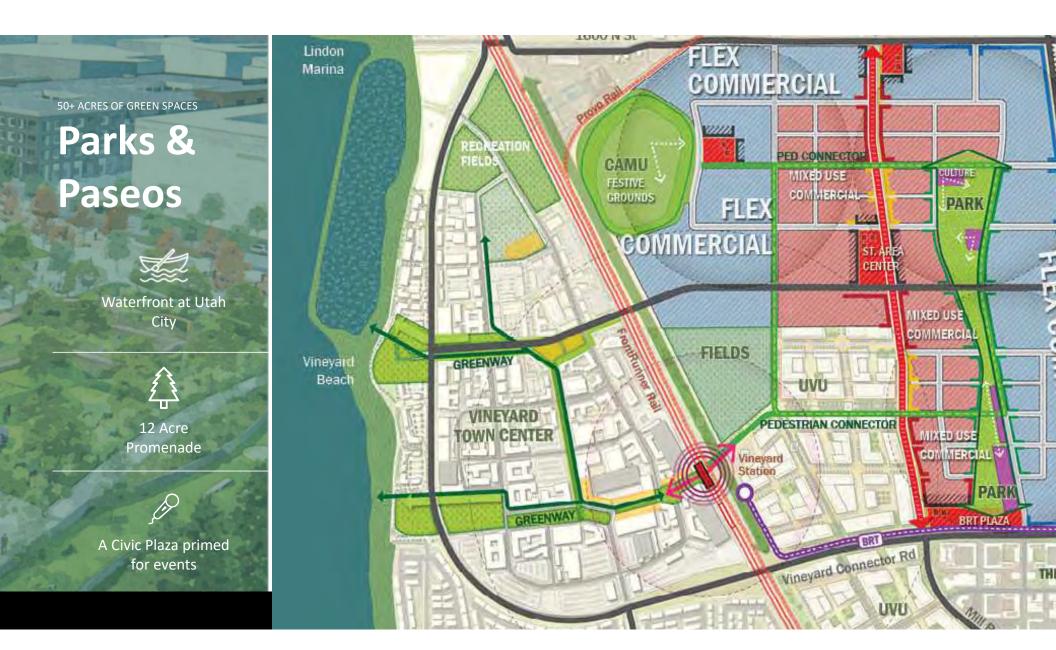

Waterfront at Utah City

12 Acre Promenade

A Civic Plaza primed for events

### Promenade & Vineyard Beach Park