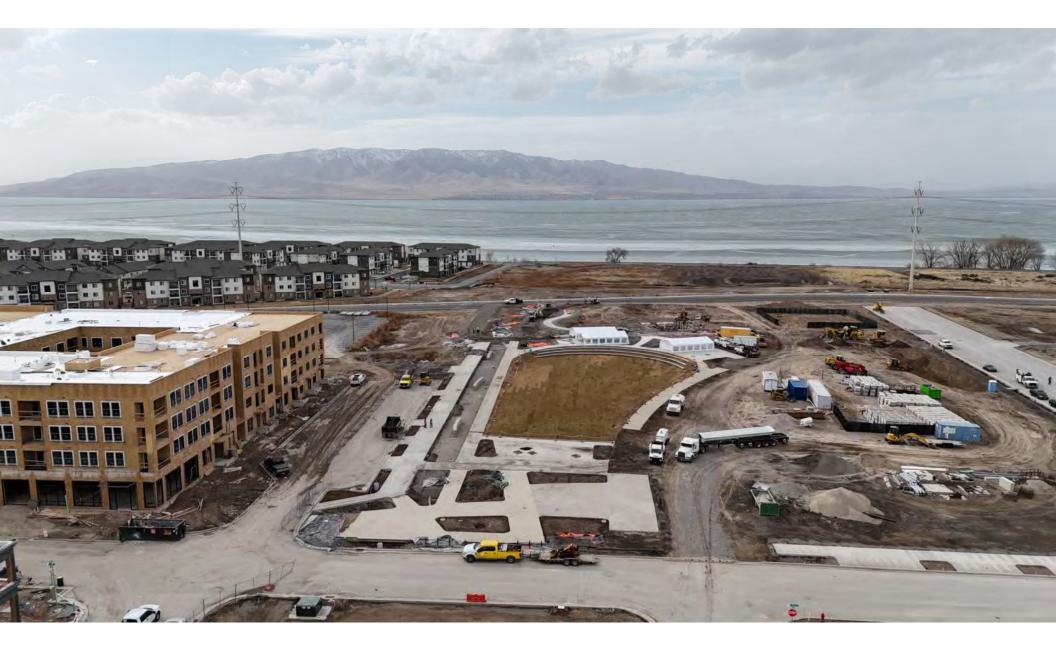

Waterfront at Utah City

12 Acre Promenade

A Civic Plaza primed for events

### Promenade & Vineyard Beach Park