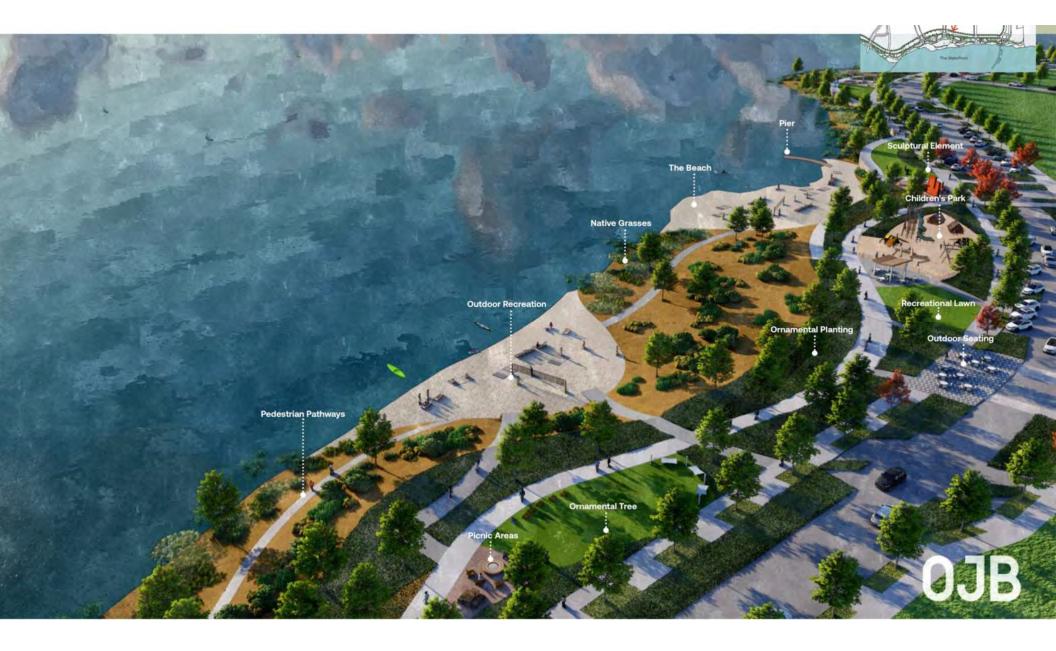

Waterfront at Utah City

12 Acre Promenade

A Civic Plaza primed for events

### Promenade & Vineyard Beach Park