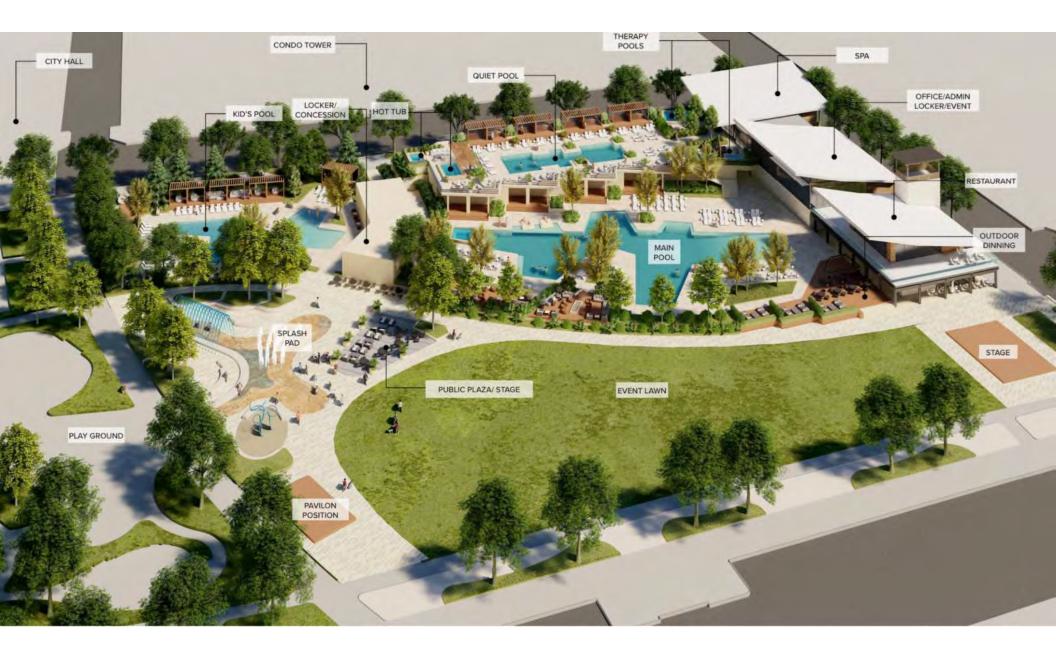

Waterfront at Utah City

12 Acre Promenade

A Civic Plaza primed for events

### Promenade & Vineyard Beach Park