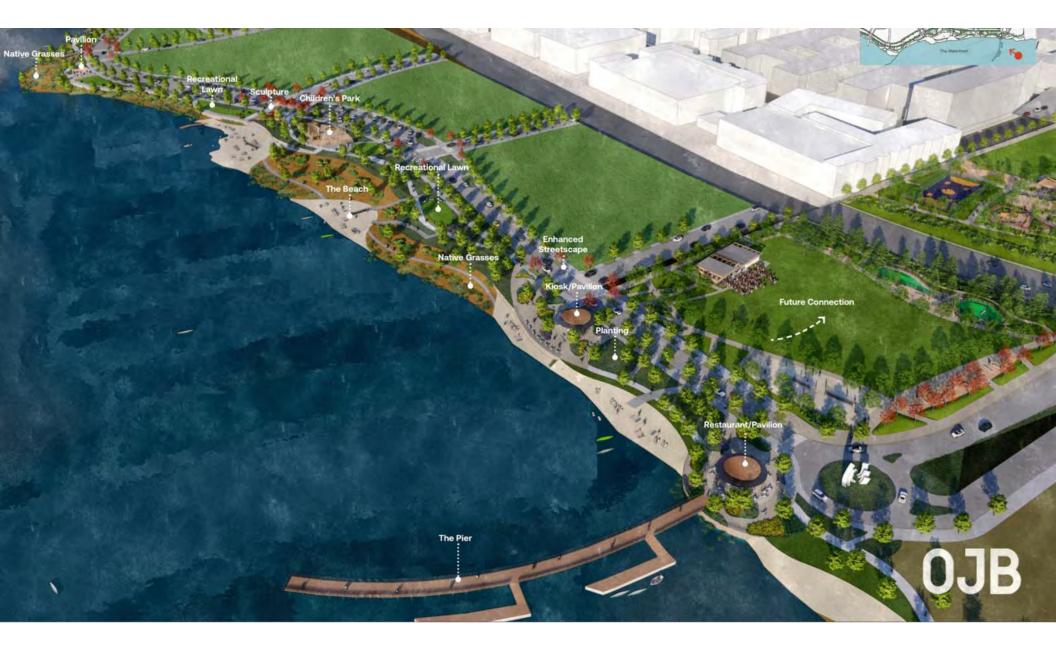

### Masterplan

Developed with Jeff Speck and DPZ, the first 350 acres of Utah City were thoughtfully designed to feature a variety of distinct spaces, including two linear promenades, a downtown core, lakefront living with a reestablished beach and lake-oriented boardwalk, a retail street and several "shared spaces" for both residents and visitors.

Waterfront at Utah City

12 Acre Promenade

A Civic Plaza primed for events

### Promenade & Vineyard Beach Park