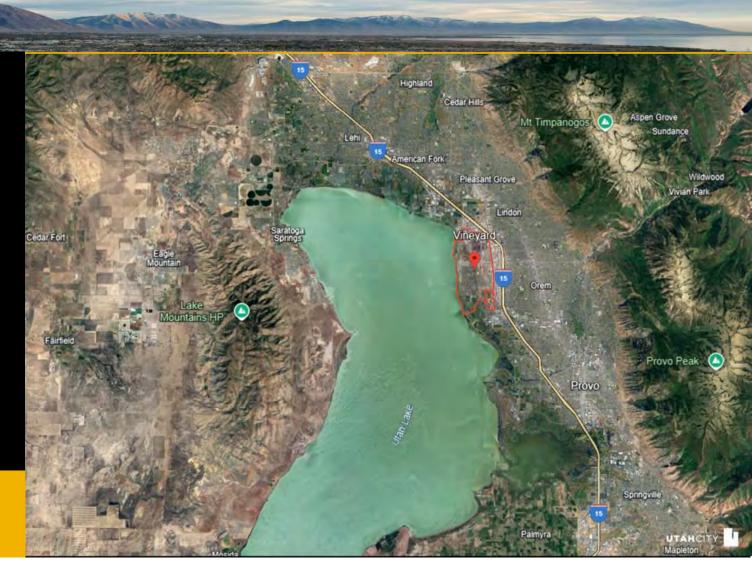

# **Utah County**

"Utah County is going to be the epicenter of growth," EDC Utah

Utah County is in **Need** of an Urban Core.

# All coming together to make this *dream city*...

We're one of the largest regional developments in the state poised as a transportation nexus and ... economic center next to the largest university, growing at 10,000%, becoming the lifeblood to this area for students, young families, talented professionals, retirees, all coming together to make this dream city..." – Julie Fullmer, Vineyard Mayor