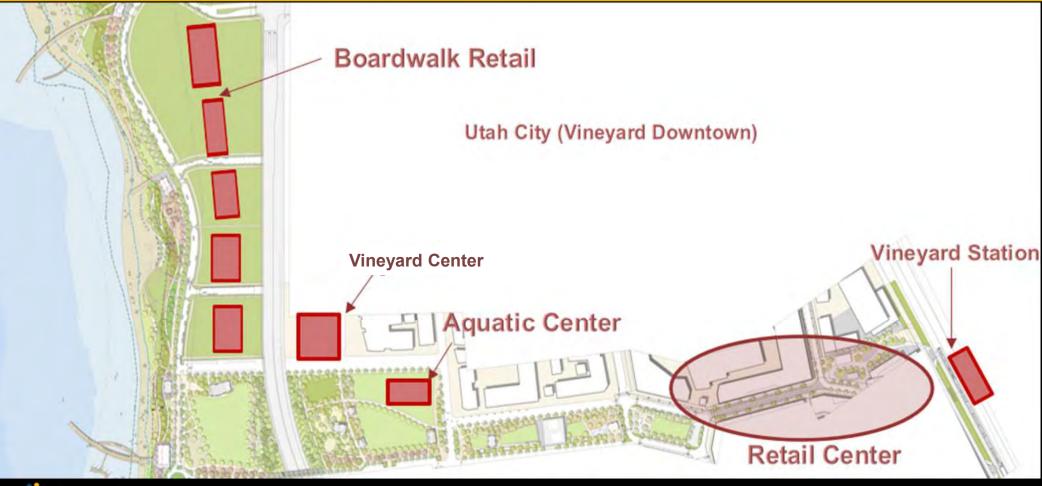

### Masterplan

Developed with Jeff Speck and DPZ, the first 350 acres of Utah City were thoughtfully designed to feature a variety of distinct spaces, including two linear promenades, a downtown core, lakefront living with a reestablished beach and lake-oriented boardwalk, a retail street and several "shared spaces" for both residents and visitors.