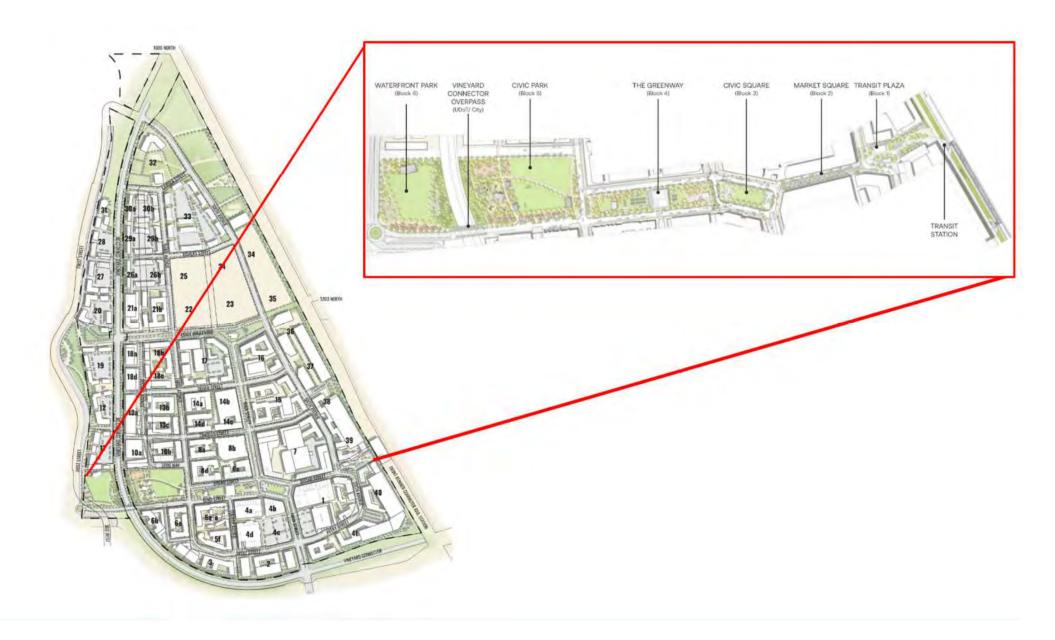

### Masterplan

Developed with Jeff Speck and DPZ, the first 350 acres of Utah City were thoughtfully designed to feature a variety of distinct spaces, including two linear promenades, a downtown core, lakefront living with a reestablished beach and lake-oriented boardwalk, a retail street and several "shared spaces" for both residents and visitors.