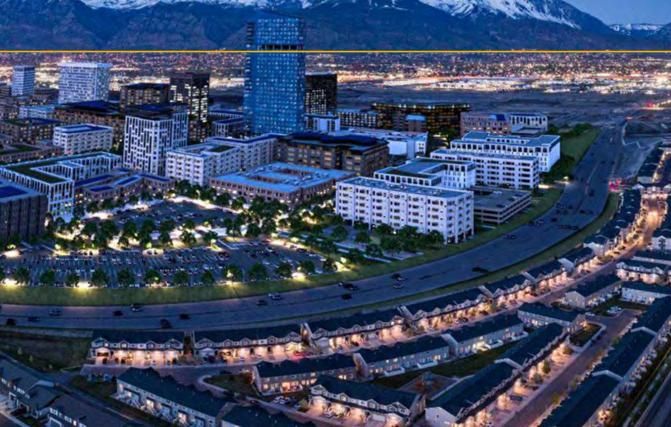

## UTAHCITY

A New Sustainable and Connected Mixed-Use Urban Center in Vineyard

### Masterplan

Developed with Jeff Speck and DPZ, the first 350 acres of Utah City were thoughtfully designed to feature a variety of distinct spaces, including two linear promenades, a downtown core, lakefront living with a reestablished beach and lake-oriented boardwalk, a retail street and several "shared spaces" for both residents and visitors.