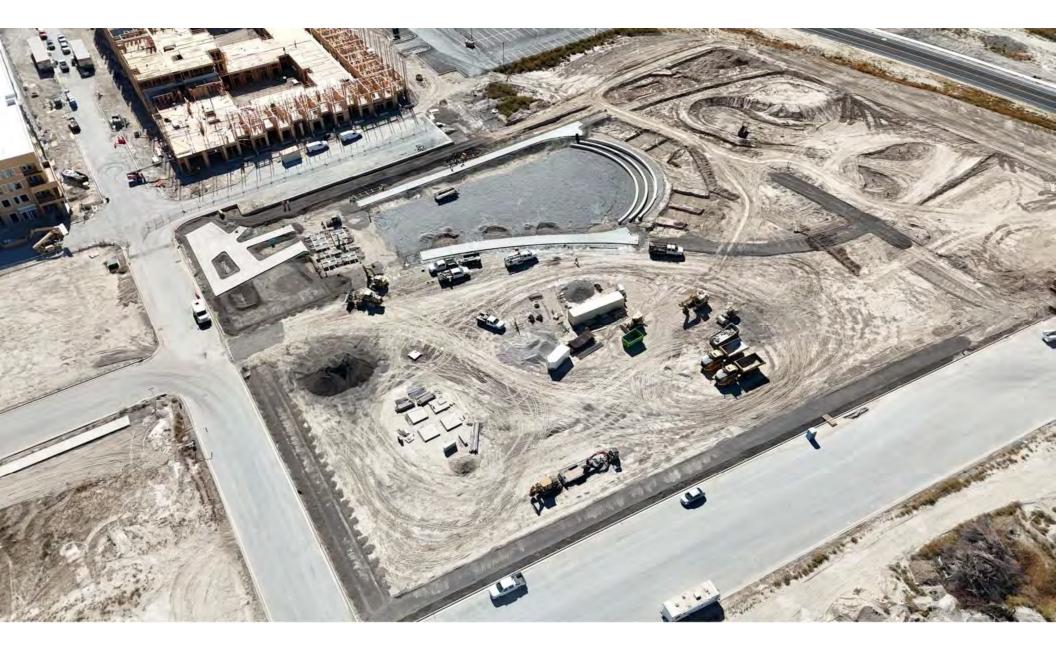

Waterfront at Utah City

12 Acre Promenade

A Civic Plaza primed for events

### Promenade & Vineyard Beach Park