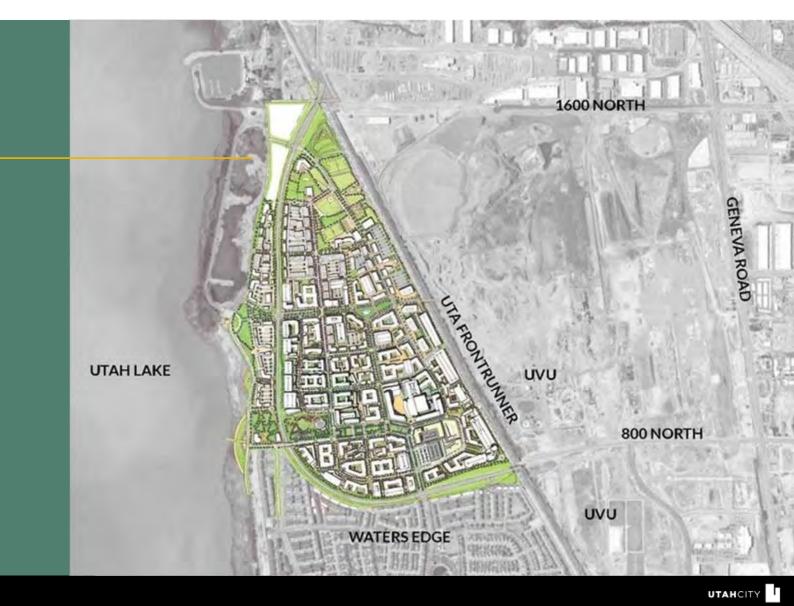

### Masterplan

Developed with Jeff Speck and DPZ, the first 350 acres of Utah City were thoughtfully designed to feature a variety of distinct spaces, including two linear promenades, a downtown core, lakefront living with a reestablished beach and lake-oriented boardwalk, a retail street and several "shared spaces" for both residents and visitors.

Waterfront at Utah City

12 Acre Promenade

A Civic Plaza primed for events

### Promenade & Vineyard Beach Park